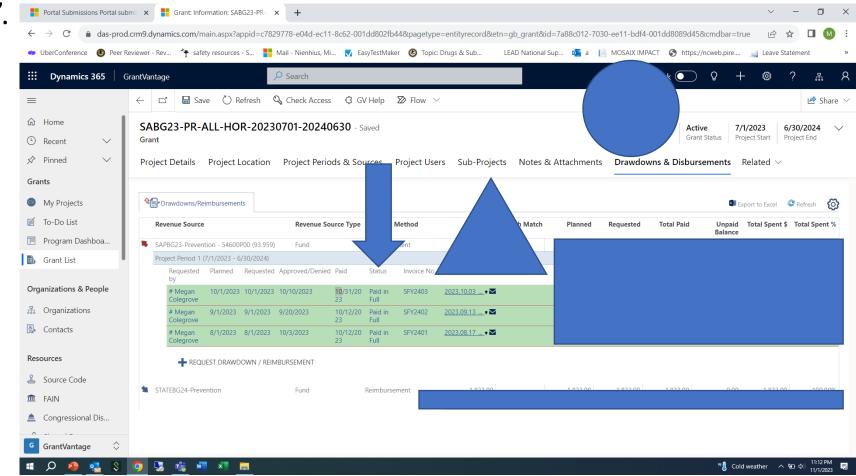

When form has been reviewed at the local level and is ready for submission to DAODAS, click confirm. This is final step in process. Once a form has been **submitted**, the data will populate the corresponding performance measure will in GrantVantage.

Clicking Save with the confirm statement checked sets the form to a Submitted status. A form <u>cannot</u> be altered after it has been submitted. To make modifications to a submitted form, contact the DAODAS Prevention team.