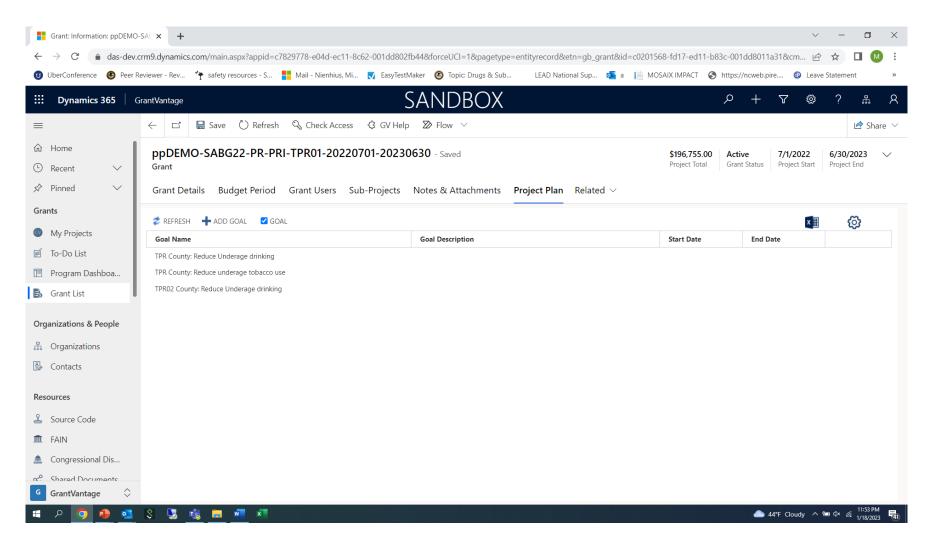

#### Data Reporting: A Closer Look at pulling data from Prevention Data Portal for Monthly Reimbursement Reporting

**DAODAS Prevention Team** 

November 2, 2023

Data Reporting Standards From Prevention Standards Manual:

- New projects for this fiscal year in GMS: SABG23-PR-ALL-XXX-20230701-20240630
- Please complete all fields (even the ones that are not labeled as required) to ensure that the integrity of the data is high.
- If you have a question related to data forms, please contact prevention@daodas.sc.gov to ensure accurate information is reported.
- If you have questions related to accessing the prevention data portal, please contact <u>gms-support@daodas.sc.gov</u> and cc <u>prevention@daodas.sc.gov</u>