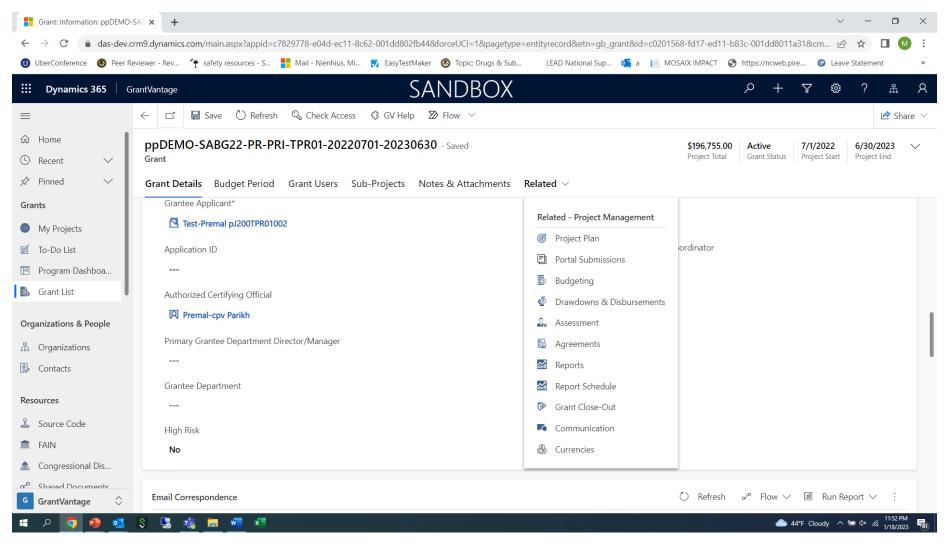

#### Data Reporting: A Closer Look at pulling data from Prevention Data Portal for Monthly Reimbursement Reporting

**DAODAS Prevention Team** 

November 2, 2023

Data Reporting Standards From Prevention Standards Manual:

- New projects for this fiscal year in GMS: SABG23-PR-ALL-XXX-20230701-20240630
- Please complete all fields (even the ones that are not labeled as required) to ensure that the integrity of the data is high.
- If you have a question related to data forms, please contact prevention@daodas.sc.gov to ensure accurate information is reported.
- If you have questions related to accessing the prevention data portal, please contact <u>gms-support@daodas.sc.gov</u> and cc <u>prevention@daodas.sc.gov</u>