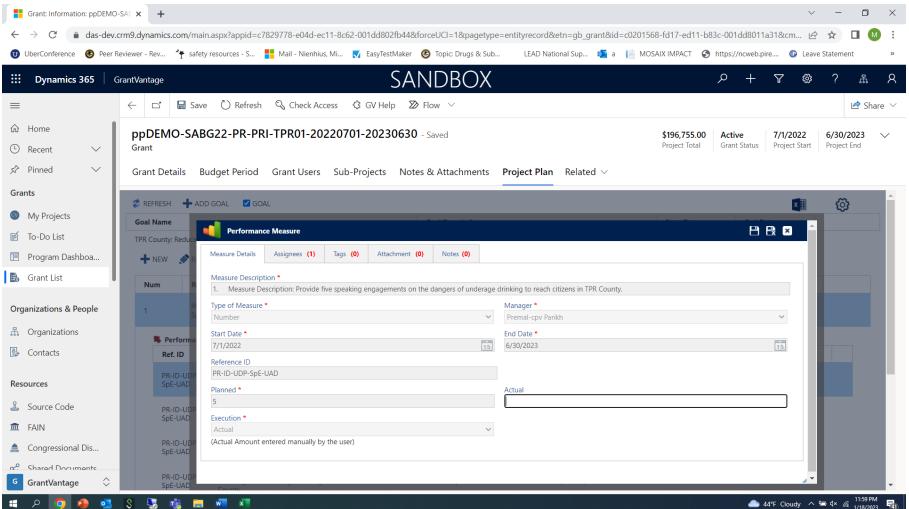

When form has been reviewed at the local level and is ready for submission to DAODAS, click confirm. This is final step in process. Once a form has been **submitted**, the data will populate the corresponding performance measure will in GrantVantage.

Clicking Save with the confirm statement checked sets the form to a Submitted status. A form <u>cannot</u> be altered after it has been submitted. To make modifications to a submitted form, contact the DAODAS Prevention team.