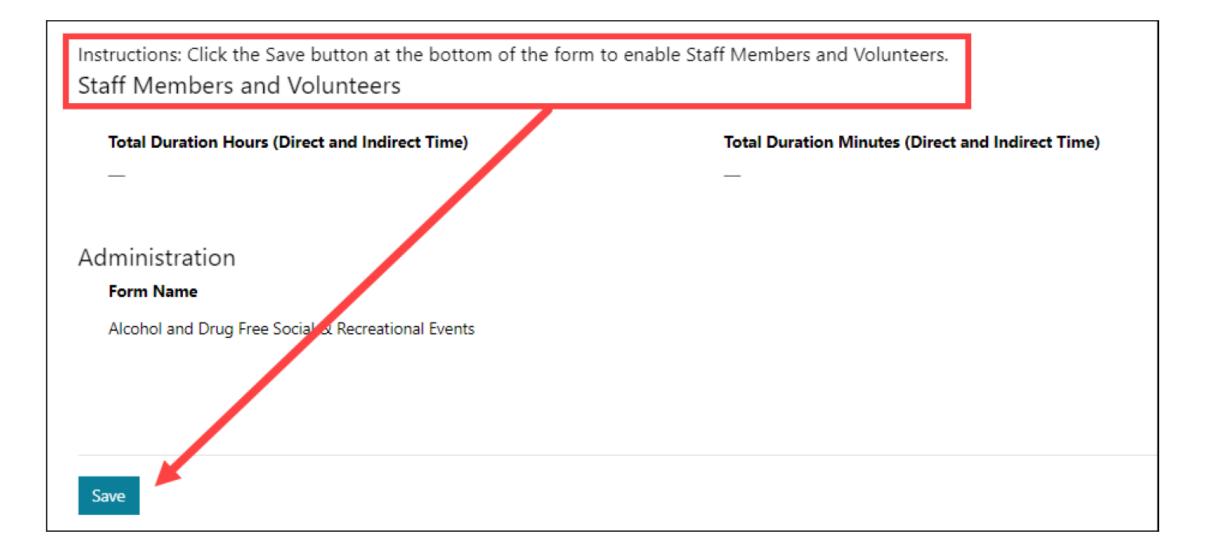

#### • Form Submission Statuses

- The Save button at the bottom of the form has three (3) functions. You must click save to open up the other areas of the form that must be completed such as time and demographics.
  - 1. Clicking Save the first time enables sub-forms to display, such as Staff Members and Volunteers (for all forms) and a Demographics sub-form (for Educational forms).

#### • Staff Members and Volunteers

- Each form contains a section for indicating the Staff Members and Volunteers that contributed to the event or activity. This section is comprised of a subform, which is enabled upon clicking the Save button at the bottom of the form.
- Clicking the Create button for Staff Members displays the sub-form. Only one member can be added at a time. Select the member, and then click Select.
- Enter the Direct and Indirect time and click Save. The Total Hours and Total Minutes are automatically calculated.
- NOTE: If Hours are entered for Direct or for Indirect, then the related Minutes field must be completed, and vice versa. Entering '0' is an acceptable value.
- Clicking Save records the staff member on the form.
- Click Create again to add the next staff member, if applicable.