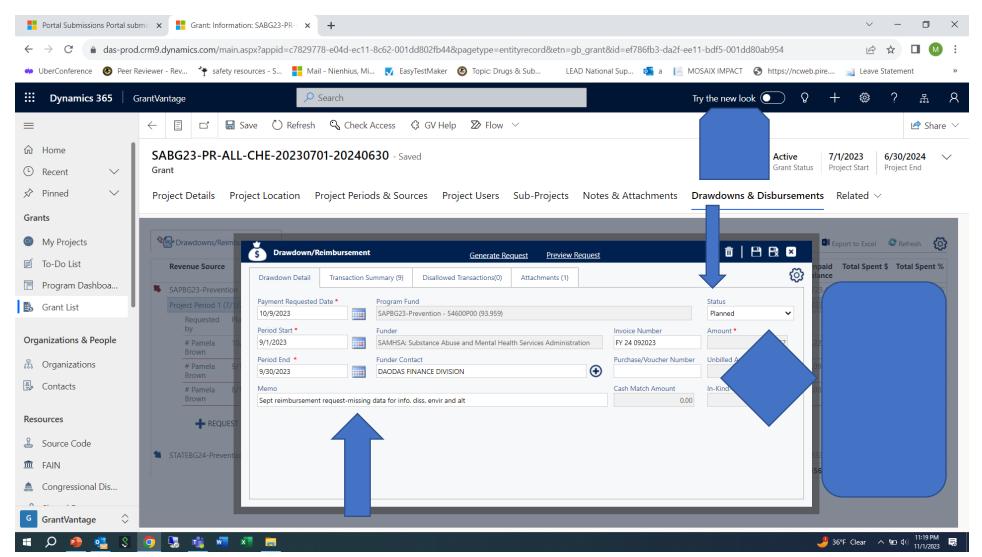

#### Data Reporting: A Closer Look at pulling data from Prevention Data Portal for Monthly Reimbursement Reporting

**DAODAS Prevention Team** 

November 2, 2023

Data Reporting Standards From Prevention Standards Manual:

- Minimum standards for accuracy of monthly data entered into the webbased reporting system are as follows:
- *a*) correct application of service categories (direct vs. indirect) and populations served;
- b) required monthly documentation of service hours for any organizational member or volunteer who is providing prevention services;
- c) Demographics of people served in prevention services as required for federal reporting;
- *d*) appropriate documentation of funding and reporting to ensure compliance.
- \*\*These are just a few highlights from the Manual, please read the entire document and contact DAODAS with any questions.